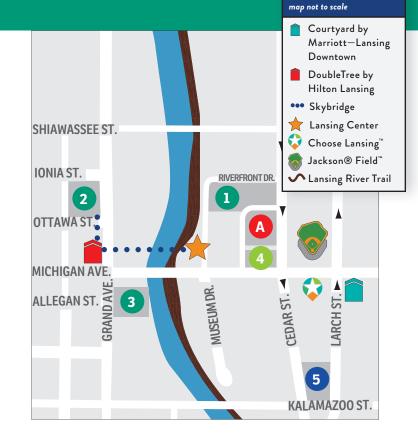

## **Lansing Center ATTENDEE & EXHIBITOR PARKING**

## ATTENDEE PARKING

- Lansing Center Parking Open 24 hours. Cost: \$10 per space, per day. Cash, Check, Visa, MC, Discover, AmEx.
- 2 North Grand Parking Ramp Grand Ave. between Ionia St. & Ottawa St. Cost: \$3 per hour; \$15 daily maximum. Cash, Visa, MC, Discover, AmEx.
- 3 South Grand Parking Ramp Privately Owned & Operated Call 517.708.3800 for more information
- **Event Overflow Parking** Open 24 Hours, Cost: \$10 Flat Fee.

## **EXHIBITOR PARKING**

- 5 Lot 49/49A 500 E. Kalamazoo St., Lansing, MI 48912. Big truck and trailer parking. Cost: \$10 per entry, per space, per day. Cash, Check, Visa, MC, Discover, AmEx.
- A Exhibitor Unloading—NO Exhibitor Parking

MAP KEY